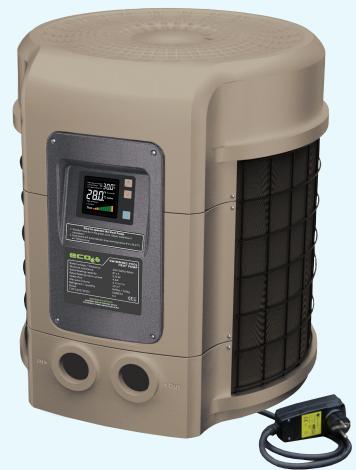

#### heat pumps

#### For outdoor above ground Pools 12-45 m<sup>3</sup>

### **FEATURES**

- Very high energy efficiency (COP up to 5) reduces your swimming pool running cost
- ECO friendly R410A gas
- Full-flow technology.

- Intuitive, easy to use control panel; crisp color LCD and only 3 buttons.
- operate in ambient air temperatures as low as +8°C
- Titanium heat exchanger is resistant to corrosion from pool chemicals eg chlorine, bromine, salt etc.

# **NSTALLATION**

- Small installation footprint due to vertical fan design.
- Universal union kit included: 1,5" glue fitting and 11/4" and 1,5" hose tail connections.
- Plug & Play; 4m quality rubber cable with RCD integrated mains plug.

- Casing made of high quality polymer that is corrosion proof and UV resistant.
- Low maintenance design = years of trouble free operation.
- Aesthetic design that blends in with your pool project perfectly.